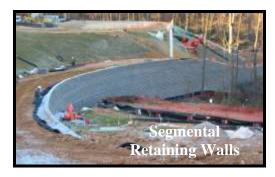

## CONSTRUCTION

- SHALLOW & DEEP FOUNDATIONS
- SITE IMPROVEMENTS
- RETAINING WALLS
- STEEP SLOPES REPAIR
- REPAIR FOUNDATIONS, WALLS, SLOPES & DRAINAGE

SPECIALIZES IN RETAINING WALLS